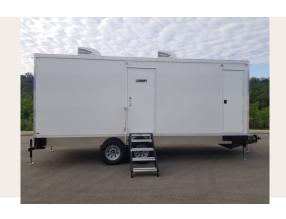

# **8 Station Private Shower Trailer**

The 8 Station Private Shower Trailer contains 8 private shower cabins which allows personal security and easy cleaning compared to most shower trailers. The unit is also equipped with 4 community sink hand washing stations on the exterior of the trailer. Useful for festivals, disaster relief, homeless camps, and other temporary sites.

### **SPECIFICATIONS**

| Number of Stations | 8 Private cabins + exterior<br>4 sink hand wash station |
|--------------------|---------------------------------------------------------|
| Box Size           | 8' 5" x 29'                                             |
| Length w/ tongue   | 35'                                                     |
| Width w/ Stairs    | 12' 4"                                                  |
| Height w/ AC       | 11' 10"                                                 |
| Onboard water tank | 200 Gallons                                             |
| Waste Tank         | 950 Gallons                                             |
| Power Requirements | One 50amp 220V circuit within 100' of the trailer.      |
| No. of AC Units    | 2                                                       |