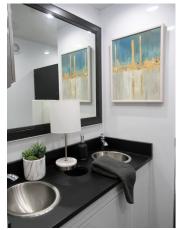

### STANDARD FEATURES

- WOMEN'S 3 stalls, 2 sinks
- MEN'S 1 stall, 1 urinal, 1 sink
- Equipped with AC/Heating
- On Board Water Tanks
- Fully Stocked with Supplies
- Interior & Exterior LED Lights
- Self Leveling Stairs with Platforms & Railings
- Seamless Gel-coated Fiberglass Walls, Ceiling, and Subfloor
- Oversized Mirrors with Decorative Frames
- Stainless Steel Sinks
- Smart Touch Digital Thermostat

### STANDARD FEATURES

- WOMEN'S -1 toilet, 1 sink
- MEN'S 1 toilet, 1 urinal, 1 sink
- Onboard water tank
- · Equipped with AC/Heating
- White china toilets with foot flush
- Interior & Exterior LED Lights
- Self Leveling Stairs with Platforms & Railings
- Seamless Gel-coated Fiberglass Walls, Ceiling, and Subfloor
- Oversized Mirrors with Decorative Frames
- Stainless Steel Sinks
- Smart Touch Digital Thermostat