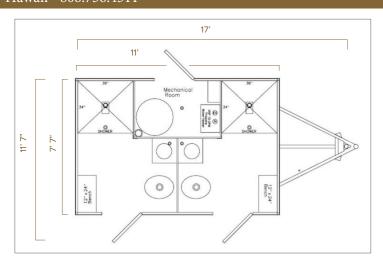

# 2 Station Shower & Restroom Combo

**The 2 Station Restroom & Shower Combo Trailer** is a great compact unit that fits well into most event spaces. We recommend using this size trailer for events with 150 people or less. This trailer is a great option for worksites, schools, and remodels. Ideal for jobsites with 20 employees or less.

### STANDARD FEATURES

- Each Private Bathroom has 1 toilet, 1 sink, 1 shower
- Equipped with AC/Heating
- White china toilets with foot flush
- Interior & Exterior LED Lights
- Hot and cold water controls
- Shower heads metered to 1.5 gpm
- Seamless Gel-coated Fiberglass Walls, Ceiling, and Subfloor
- Oversized Mirrors with Decorative Frames
- Stainless Steel Sinks
- Smart Touch Digital Thermostat

### **SPECIFICATIONS**

| Number of Stations | 2                                    |
|--------------------|--------------------------------------|
| Box Size           | 7' 7" × 11'                          |
| Length w/ tongue   | 17'                                  |
| Width w/ Stairs    | 11' 7"                               |
| Fresh Water Tank   | 105 Gallons                          |
| Waste Tank         | 300 Gallons                          |
| Power Requirements | 2 dedicated 120 Volt-20 amp circuits |
| No. of AC Units    | 1                                    |