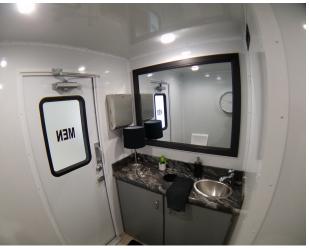

# 2 Station Luxury Restroom Trailer

**The 2 Station Restroom Trailer** is a great compact unit that fits well into most event space. We recommend using this size trailer perfect for events of 150 guests or less or for jobsites with 20 employees or less.

### STANDARD FEATURES

- WOMEN'S -1 toilet, 1 sink
- MEN'S 1 toilet, 1 urinal, 1 sink
- Onboard water tank
- · Equipped with AC/Heating
- White china toilets with foot flush
- Interior & Exterior LED Lights
- Self Leveling Stairs with Platforms & Railings
- Seamless Gel-coated Fiberglass Walls, Ceiling, and Subfloor
- Oversized Mirrors with Decorative Frames
- Stainless Steel Sinks
- Smart Touch Digital Thermostat