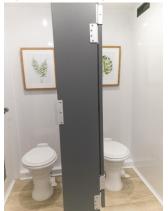

# ADA + 2 Restroom Trailer

**The ADA + 2 Restroom Trailer** is designed specifically to meet the Americans with Disabilities Act, with ease of access for individuals in a wheelchair or elderly end users. We recommend using this size trailer for events with 200 people or less. Great for job sites up to 30 employees.

### STANDARD FEATURES

- Designed to be lowered during install to shorten length of ramp
- Self-contained, easy to deploy ramp, sets up quickly
- Equipped with AC/Heating
- White china toilets with foot flush
- Interior & Exterior LED Lights
- Seamless Gel-coated Fiberglass Walls, Ceiling, and Subfloor
- Oversized Mirrors with Decorative Frames
- Stainless Steel Sinks
- Smart Touch Digital Thermostat