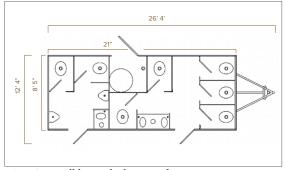

# 9 Station Restroom Trailer

**The 9 Station Restroom Trailer** is a versatile, large size restroom trailer that is equiped to handle a variety of large amounts of users for events, remodels, and temporary uses. We recommend using this size trailer for events with 400 to 900\* people or job sites with more than 50 employees.

### STANDARD FEATURES

• **WOMEN'S** - 5 stalls, 2 sinks

MEN'S -2 stalls, 2 urinals, 1 sink

Onboard water tank

- Equipped with AC/Heating
- White china toilets with foot flush
- Interior & Exterior LED Lights
- Self Leveling Stairs with Platforms & Railings
- Seamless Gel-coated Fiberglass Walls, Ceiling, and Subfloor
- Oversized Mirrors with Decorative Frames
- Stainless Steel Sinks
- Smart Touch Digital Thermostat (x2)

### **SPECIFICATIONS**

| Number of Stations | Womens - 5, Mens - 4                                              |
|--------------------|-------------------------------------------------------------------|
| Box Size           | 8' 5" x 21"                                                       |
| Length w/ tongue   | 26' 4"                                                            |
| Width w/ Stairs    | 12' 4"                                                            |
| Height w/ AC       | 11' 10"                                                           |
| Fresh Water Tank   | 200 Gallons                                                       |
| Waste Tank         | 750 Gallons                                                       |
| Power Requirements | Two dedicated 120 Volt-20 amp circuit within 100' of the trailer. |
| No. of AC Units    | 2                                                                 |