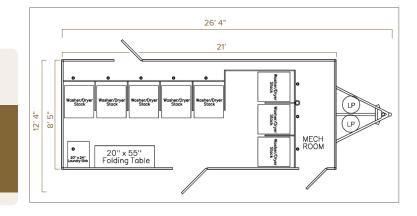

# 8 Station Laundry Trailer

**The 8 Station Laundry Trailer** is designed to give end users the ability to easily do laundry anywhere, any time, and under nearly any circumstance. Mobile laundry trailers are an excellent resource in a diverse number of industries including disaster relief, oil and gas fields, mining, homeless outreach, special events, and many other instances where quick mobile laundry deployment is needed. The Lavatory mobile laundry units are durable, low maintenance, and end user friendly.

### STANDARD FEATURES

- 8 industrial Whirlpool washer and dryers
- Full range of wash and dry cycles
- Large basin sink
- Folding table
- LED light & HVAC

For information on how to reserve this trailer visit the Lavatory.com

### **SPECIFICATIONS**

| Number of Stations | 8 Washers, 8 Dryers                              |
|--------------------|--------------------------------------------------|
| Box Size           | 8' 5" x 21'                                      |
| Length w/ tongue   | 26' 4"                                           |
| Width w/ Stairs    | 12' 4"                                           |
| Waste Tank         | 750 Gallons                                      |
| Power Requirements | 2 dedicated 50 Amp – 240<br>Volt-20 amp circuits |
| No. of AC Units    | 2                                                |