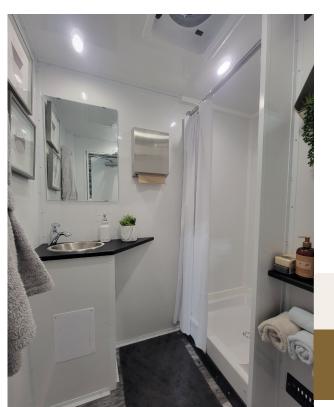

# 2 Station Shower & Restroom Combo

**The 2 Station Restroom & Shower Combo Trailer** is a great compact unit that fits well into most event spaces. We recommend using this size trailer for events with 150 people or less. This trailer is a great option for worksites, schools, and remodels. Ideal for jobsites with 20 employees or less.

### STANDARD FEATURES

- Each Private Bathroom has 1 toilet, 1 sink, 1 shower
- Equipped with AC/Heating
- White china toilets with foot flush
- Interior & Exterior LED Lights
- Hot and cold water controls
- Shower heads metered to 1.5 gpm
- Seamless Gel-coated Fiberglass Walls, Ceiling, and Subfloor
- Oversized Mirrors with Decorative Frames
- Stainless Steel Sinks
- Smart Touch Digital Thermostat