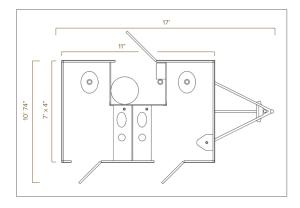

# 2 Station Luxury Restroom Trailer

**The 2 Station Restroom Trailer** is a great compact unit that fits well into most event space. We recommend using this size trailer perfect for events of 150 guests or less or for jobsites with 20 employees or less.

### **SPECIFICATIONS**

| Number of Stations | Womens - 1, Mens - 1                                              |
|--------------------|-------------------------------------------------------------------|
| Box Size           | 7' 4" x 11'                                                       |
| Length w/ tongue   | 17'                                                               |
| Width w/ Stairs    | 10' 7"                                                            |
| Height w/ AC       | 11' 4"                                                            |
| Fresh Water Tank   | 105 Gallons                                                       |
| Waste Tank         | 300 Gallons                                                       |
| Power Requirements | One dedicated 120 Volt-20 amp circuit within 100' of the trailer. |
| No. of AC Units    | 1                                                                 |