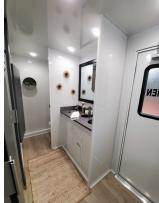

# 5 Station Luxury Restroom Trailer

**The 5 Station Restroom Trailer** is by far our most popular restroom trailer. Compact while still offering 5 stations makes it small enough to fit into small event spaces with the capacity to handle larger crowds. We recommend using this size trailer for events with 200-500\* people or job sites with 20-50 employees.

### STANDARD FEATURES

- WOMEN'S 3 stalls, 2 sinks
- MEN'S 1 stall, 1 urinal, 1 sink
- Equipped with AC/Heating
- On Board Water Tanks
- Fully Stocked with Supplies
- Interior & Exterior LED Lights
- Self Leveling Stairs with Platforms & Railings
- Seamless Gel-coated Fiberglass Walls, Ceiling, and Subfloor
- Oversized Mirrors with Decorative Frames
- Stainless Steel Sinks
- Smart Touch Digital Thermostat