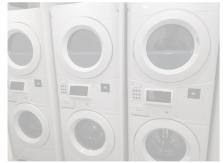

# 8 Station Laundry Trailer

**The 8 Station Laundry Trailer** is designed to give end users the ability to easily do laundry anywhere, any time, and under nearly any circumstance. Mobile laundry trailers are an excellent resource in a diverse number of industries including disaster relief, oil and gas fields, mining, homeless outreach, special events, and many other instances where quick mobile laundry deployment is needed. The Lavatory mobile laundry units are durable, low maintenance, and end user friendly.

### STANDARD FEATURES

- 8 industrial Whirlpool washer and dryers
- Full range of wash and dry cycles
- Large basin sink
- Folding table
- LED light & HVAC

For information on how to reserve this trailer visit the Lavatory.com

### **SPECIFICATIONS**

| Number of Stations | 8 Washers, 8 Dryers                              |
|--------------------|--------------------------------------------------|
| Box Size           | 8' 5" x 21'                                      |
| Length w/ tongue   | 26' 4"                                           |
| Width w/ Stairs    | 12' 4"                                           |
| Waste Tank         | 750 Gallons                                      |
| Power Requirements | 2 dedicated 50 Amp – 240<br>Volt-20 amp circuits |
| No. of AC Units    | 2                                                |