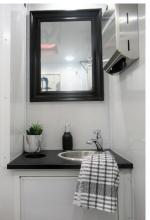

### STANDARD FEATURES

- WOMEN'S -1 toilet, 1 sink
- MEN'S 1 toilet, 1 urinal, 1 sink
- Onboard water tank
- · Equipped with AC/Heating
- White china toilets with foot flush
- Interior & Exterior LED Lights
- Self Leveling Stairs with Platforms & Railings
- Seamless Gel-coated Fiberglass Walls, Ceiling, and Subfloor
- Oversized Mirrors with Decorative Frames
- Stainless Steel Sinks
- Smart Touch Digital Thermostat

### STANDARD FEATURES

- WOMEN'S 3 stalls, 2 sinks
- MEN'S 1 stall, 1 urinal, 1 sink
- Equipped with AC/Heating
- On Board Water Tanks
- Fully Stocked with Supplies
- Interior & Exterior LED Lights
- Self Leveling Stairs with Platforms & Railings
- Seamless Gel-coated Fiberglass Walls, Ceiling, and Subfloor
- Oversized Mirrors with Decorative Frames
- Stainless Steel Sinks
- Smart Touch Digital Thermostat