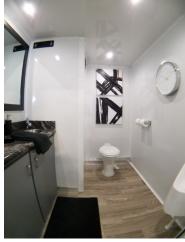

# 2 Station Luxury Restroom Trailer

**The 2 Station Restroom Trailer** is a great compact unit that fits well into most event space. We recommend using this size trailer perfect for events of 150 guests or less or for jobsites with 20 employees or less.

### STANDARD FEATURES

- WOMEN'S -1 toilet, 1 sink
- MEN'S 1 toilet, 1 urinal, 1 sink
- Onboard water tank
- · Equipped with AC/Heating
- White china toilets with foot flush
- Interior & Exterior LED Lights
- Self Leveling Stairs with Platforms & Railings
- Seamless Gel-coated Fiberglass Walls, Ceiling, and Subfloor
- Oversized Mirrors with Decorative Frames
- Stainless Steel Sinks
- Smart Touch Digital Thermostat