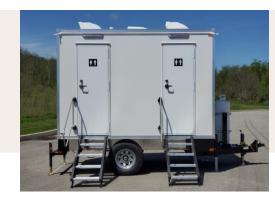

# 2 Station Shower & Restroom Combo

**The 2 Station Restroom & Shower Combo Trailer** is a great compact unit that fits well into most event spaces. We recommend using this size trailer for events with 150 people or less. This trailer is a great option for worksites, schools, and remodels. Ideal for jobsites with 20 employees or less.

### STANDARD FEATURES

- Each Private Bathroom has 1 toilet, 1 sink, 1 shower
- Equipped with AC/Heating
- White china toilets with foot flush
- Interior & Exterior LED Lights
- Hot and cold water controls
- Shower heads metered to 1.5 gpm
- Seamless Gel-coated Fiberglass Walls, Ceiling, and Subfloor
- Oversized Mirrors with Decorative Frames
- Stainless Steel Sinks
- Smart Touch Digital Thermostat

### **SPECIFICATIONS**

| Number of Stations | 2                                    |
|--------------------|--------------------------------------|
| Box Size           | 7' 7" × 11'                          |
| Length w/ tongue   | 17'                                  |
| Width w/ Stairs    | 11' 7"                               |
| Fresh Water Tank   | 105 Gallons                          |
| Waste Tank         | 300 Gallons                          |
| Power Requirements | 2 dedicated 120 Volt-20 amp circuits |
| No. of AC Units    | 1                                    |