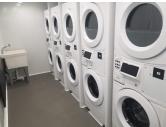

# 8 Station Laundry Trailer

**The 8 Station Laundry Trailer** is designed to give end users the ability to easily do laundry anywhere, any time, and under nearly any circumstance. Mobile laundry trailers are an excellent resource in a diverse number of industries including disaster relief, oil and gas fields, mining, homeless outreach, special events, and many other instances where quick mobile laundry deployment is needed. The Lavatory mobile laundry units are durable, low maintenance, and end user friendly.

### STANDARD FEATURES

- 8 industrial Whirlpool washer and dryers
- Full range of wash and dry cycles
- Large basin sink
- Folding table
- LED light & HVAC

For information on how to reserve this trailer visit the Lavatory.com

### **SPECIFICATIONS**

| Number of Stations | 8 Washers, 8 Dryers                              |
|--------------------|--------------------------------------------------|
| Box Size           | 8' 5" x 21'                                      |
| Length w/ tongue   | 26' 4"                                           |
| Width w/ Stairs    | 12' 4"                                           |
| Waste Tank         | 750 Gallons                                      |
| Power Requirements | 2 dedicated 50 Amp – 240<br>Volt-20 amp circuits |
| No. of AC Units    | 2                                                |