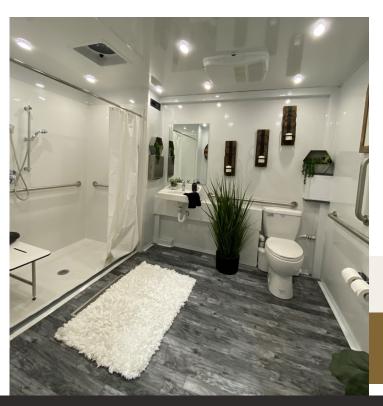

# **ADA+ 2 Private Showers Trailer**

**ADA Shower & Restroom Combo** is is a great solution to make sure your site fulfills the needs/requirements for ADA users. This trailer is compact and private. The unit meets ADA requirements for both shower needs. This trailer selection is popular for homeless outreach and elderly centers.

### STANDARD FEATURES

- Equipped with AC/Heating
- Designed to be lowered during install to shorten length of ramp
- Self-contained, easy to deploy ramp, sets up quickly
- ADA Shower with seat and wand
- ADA Sink
- Hot and cold water controls
- Shower heads metered to 1.5 gpm
- Large vanity
- Seamless Gel-coated Fiberglass Walls, Ceiling, and Subfloor
- Smart Touch Digital Thermostat

# **ADA Shower & Restroom Combo**

**ADA Shower & Restroom Combo** is is a great solution to make sure your site fulfills the needs/requirements for ADA users. This trailer is compact and private. The unit meets ADA requirements for both shower and toilet needs. This trailer selection is popular for homeless outreach and elderly centers.

### STANDARD FEATURES

- Equipped with AC/Heating
- Designed to be lowered during install to shorten length of ramp
- Self-contained, easy to deploy ramp, sets up quickly
- ADA China toilet with handle bars
- ADA Shower with seat and wand
- ADA Sink
- Hot and cold water controls
- Shower heads metered to 1.5 gpm
- Large vanity
- Seamless Gel-coated Fiberglass Walls, Ceiling, and Subfloor
- Smart Touch Digital Thermostat