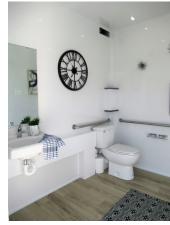

# ADA + 2 Restroom Trailer

**The ADA + 2 Restroom Trailer** is designed specifically to meet the Americans with Disabilities Act, with ease of access for individuals in a wheelchair or elderly end users. We recommend using this size trailer for events with 200 people or less. Great for job sites up to 30 employees.

### STANDARD FEATURES

- Designed to be lowered during install to shorten length of ramp
- Self-contained, easy to deploy ramp, sets up quickly
- Equipped with AC/Heating
- White china toilets with foot flush
- Interior & Exterior LED Lights
- Seamless Gel-coated Fiberglass Walls, Ceiling, and Subfloor
- Oversized Mirrors with Decorative Frames
- Stainless Steel Sinks
- Smart Touch Digital Thermostat