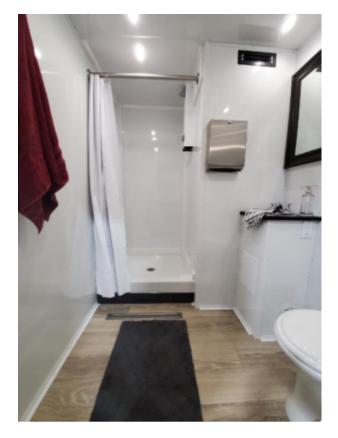

# 2 Station Shower & Restroom Combo

**The 2 Station Restroom & Shower Combo Trailer** is a great compact unit that fits well into most event spaces. We recommend using this size trailer for events with 150 people or less. This trailer is a great option for worksites, schools, and remodels. Ideal for jobsites with 20 employees or less.

### STANDARD FEATURES

- Each Private Bathroom has 1 toilet, 1 sink, 1 shower
- Equipped with AC/Heating
- White china toilets with foot flush
- Interior & Exterior LED Lights
- Hot and cold water controls
- Shower heads metered to 1.5 gpm
- Seamless Gel-coated Fiberglass Walls, Ceiling, and Subfloor
- Oversized Mirrors with Decorative Frames
- Stainless Steel Sinks
- Smart Touch Digital Thermostat