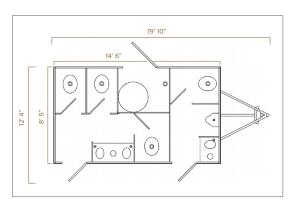

# 5 Station Luxury Restroom Trailer

**The 5 Station Restroom Trailer** is by far our most popular restroom trailer. Compact while still offering 5 stations makes it small enough to fit into small event spaces with the capacity to handle larger crowds. We recommend using this size trailer for events with 200-500\* people or job sites with 20-50 employees.

### **SPECIFICATIONS**

| Number of Stations | Womens - 3, Mens - 2                                              |
|--------------------|-------------------------------------------------------------------|
| Box Size           | 14'6" x 8' 5"                                                     |
| Length w/ tongue   | 19'10"                                                            |
| Width w/ Stairs    | 12'4"                                                             |
| Height w/ AC       | 11'7"                                                             |
| Fresh Water Tank   | 200 Gallons                                                       |
| Waste Tank         | 520 Gallons                                                       |
| Power Requirements | One dedicated 120 Volt-20 amp circuit within 100' of the trailer. |
| No. of AC Units    | 1                                                                 |