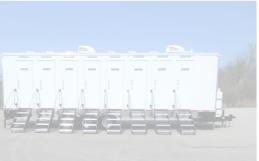

# 9 Station Restroom Trailer

**The 9 Station Restroom Trailer** is a versatile, large size restroom trailer that is equiped to handle a variety of large amounts of users for events, remodels, and temporary uses. We recommend using this size trailer for events with 400 to 900\* people or job sites with more than 50 employees.

### STANDARD FEATURES

• **WOMEN'S** - 5 stalls, 2 sinks

MEN'S -2 stalls, 2 urinals, 1 sink

Onboard water tank

- Equipped with AC/Heating
- White china toilets with foot flush
- Interior & Exterior LED Lights
- Self Leveling Stairs with Platforms & Railings
- Seamless Gel-coated Fiberglass Walls, Ceiling, and Subfloor
- Oversized Mirrors with Decorative Frames
- Stainless Steel Sinks
- Smart Touch Digital Thermostat (x2)

### **SPECIFICATIONS**

| Number of Stations | Womens - 5, Mens - 4                                              |
|--------------------|-------------------------------------------------------------------|
| Box Size           | 8' 5" x 21"                                                       |
| Length w/ tongue   | 26' 4"                                                            |
| Width w/ Stairs    | 12' 4"                                                            |
| Height w/ AC       | 11' 10"                                                           |
| Fresh Water Tank   | 200 Gallons                                                       |
| Waste Tank         | 750 Gallons                                                       |
| Power Requirements | Two dedicated 120 Volt-20 amp circuit within 100' of the trailer. |
| No. of AC Units    | 2                                                                 |