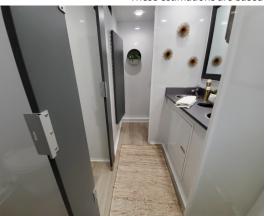

# 2 Station Luxury Restroom Trailer

**The 2 Station Restroom Trailer** is a great compact unit that fits well into most event space. We recommend using this size trailer perfect for events of 150 guests or less or for jobsites with 20 employees or less.

### STANDARD FEATURES

- WOMEN'S -1 toilet, 1 sink
- MEN'S 1 toilet, 1 urinal, 1 sink
- Onboard water tank
- · Equipped with AC/Heating
- White china toilets with foot flush
- Interior & Exterior LED Lights
- Self Leveling Stairs with Platforms & Railings
- Seamless Gel-coated Fiberglass Walls, Ceiling, and Subfloor
- Oversized Mirrors with Decorative Frames
- Stainless Steel Sinks
- Smart Touch Digital Thermostat