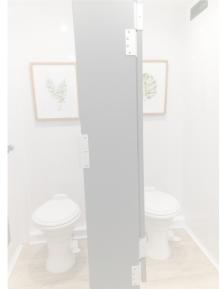

# 2 Station Luxury Restroom Trailer

**The 2 Station Restroom Trailer** is a great compact unit that fits well into most event space. We recommend using this size trailer perfect for events of 150 guests or less or for jobsites with 20 employees or less.

### STANDARD FEATURES

- WOMEN'S -1 toilet, 1 sink
- MEN'S 1 toilet, 1 urinal, 1 sink
- Onboard water tank
- · Equipped with AC/Heating
- White china toilets with foot flush
- Interior & Exterior LED Lights
- Self Leveling Stairs with Platforms & Railings
- Seamless Gel-coated Fiberglass Walls, Ceiling, and Subfloor
- Oversized Mirrors with Decorative Frames
- Stainless Steel Sinks
- Smart Touch Digital Thermostat