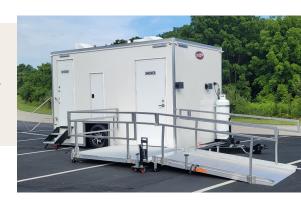

# ADA + 2 Restroom Trailer

**The ADA + 2 Restroom Trailer** is designed specifically to meet the Americans with Disabilities Act, with ease of access for individuals in a wheelchair or elderly end users. We recommend using this size trailer for events with 200 people or less. Great for job sites up to 30 employees.

### STANDARD FEATURES

- Designed to be lowered during install to shorten length of ramp
- Self-contained, easy to deploy ramp, sets up quickly
- Equipped with AC/Heating
- White china toilets with foot flush
- Interior & Exterior LED Lights
- Seamless Gel-coated Fiberglass Walls, Ceiling, and Subfloor
- Oversized Mirrors with Decorative Frames
- Stainless Steel Sinks
- Smart Touch Digital Thermostat