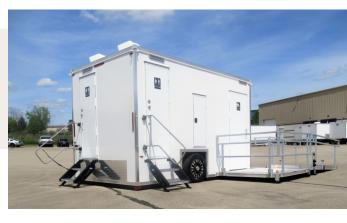

# ADA + 2 Restroom Trailer

**The ADA + 2 Restroom Trailer** is designed specifically to meet the Americans with Disabilities Act, with ease of access for individuals in a wheelchair or elderly end users. We recommend using this size trailer for events with 200 people or less. Great for job sites up to 30 employees.

### STANDARD FEATURES

- Designed to be lowered during install to shorten length of ramp
- Self-contained, easy to deploy ramp, sets up quickly
- Equipped with AC/Heating
- White china toilets with foot flush
- Interior & Exterior LED Lights
- Seamless Gel-coated Fiberglass Walls, Ceiling, and Subfloor
- Oversized Mirrors with Decorative Frames
- Stainless Steel Sinks
- Smart Touch Digital Thermostat