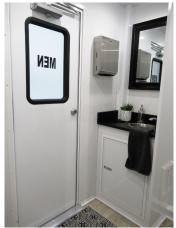

# 2 Station Luxury Restroom Trailer

**The 2 Station Restroom Trailer** is a great compact unit that fits well into most event space. We recommend using this size trailer perfect for events of 150 guests or less or for jobsites with 20 employees or less.

### STANDARD FEATURES

- WOMEN'S -1 toilet, 1 sink
- MEN'S 1 toilet, 1 urinal, 1 sink
- Onboard water tank
- · Equipped with AC/Heating
- White china toilets with foot flush
- Interior & Exterior LED Lights
- Self Leveling Stairs with Platforms & Railings
- Seamless Gel-coated Fiberglass Walls, Ceiling, and Subfloor
- Oversized Mirrors with Decorative Frames
- Stainless Steel Sinks
- Smart Touch Digital Thermostat