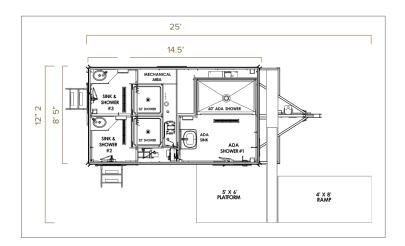

# ADA + 2 Restroom Trailer

**The ADA + 2 Restroom Trailer** is designed specifically to meet the Americans with Disabilities Act, with ease of access for individuals in a wheelchair or elderly end users. We recommend using this size trailer for events with 200 people or less. Great for job sites up to 30 employees.

### STANDARD FEATURES

- Designed to be lowered during install to shorten length of ramp
- Self-contained, easy to deploy ramp, sets up quickly
- Equipped with AC/Heating
- White china toilets with foot flush
- Interior & Exterior LED Lights
- Seamless Gel-coated Fiberglass Walls, Ceiling, and Subfloor
- Oversized Mirrors with Decorative Frames
- Stainless Steel Sinks
- Smart Touch Digital Thermostat

### **SPECIFICATIONS**

| Number of Stations    | Womens - 1, Mens - 1,<br>ADA Unisex 1                                   |
|-----------------------|-------------------------------------------------------------------------|
| Box Size              | 8' 4" x 14' 7"                                                          |
| Length w/ Ramp in Use | 25'                                                                     |
| Width w/ Ramp in Use  | 13' 6"                                                                  |
| Height w/ AC          | 12' 6"                                                                  |
| Fresh Water Tank      | 210 Gallons                                                             |
| Waste Tank            | 300 Gallons                                                             |
| Power Requirements    | Two dedicated 120<br>Volt-20 amp circuit within<br>100' of the trailer. |
| No. of AC Units       | 1                                                                       |