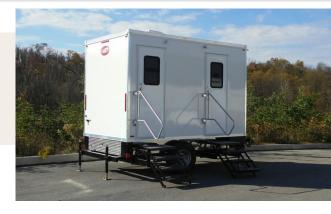

# 2 Station Luxury Restroom Trailer

**The 2 Station Restroom Trailer** is a great compact unit that fits well into most event space. We recommend using this size trailer perfect for events of 150 guests or less or for jobsites with 20 employees or less.

### STANDARD FEATURES

- WOMEN'S -1 toilet, 1 sink
- MEN'S 1 toilet, 1 urinal, 1 sink
- Onboard water tank
- · Equipped with AC/Heating
- White china toilets with foot flush
- Interior & Exterior LED Lights
- Self Leveling Stairs with Platforms & Railings
- Seamless Gel-coated Fiberglass Walls, Ceiling, and Subfloor
- Oversized Mirrors with Decorative Frames
- Stainless Steel Sinks
- Smart Touch Digital Thermostat