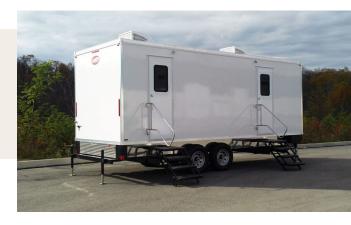

# 9 Station Restroom Trailer

**The 9 Station Restroom Trailer** is a versatile, large size restroom trailer that is equiped to handle a variety of large amounts of users for events, remodels, and temporary uses. We recommend using this size trailer for events with 400 to 900\* people or job sites with more than 50 employees.