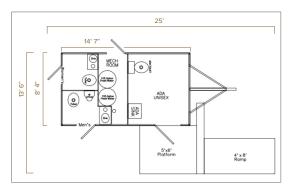

# ADA + 2 Restroom Trailer

**The ADA + 2 Restroom Trailer** is designed specifically to meet the Americans with Disabilities Act, with ease of access for individuals in a wheelchair or elderly end users. We recommend using this size trailer for events with 200 people or less. Great for job sites up to 30 employees.

### **SPECIFICATIONS**

| Number of Stations    | Womens - 1, Mens - 1,<br>ADA Unisex 1                                   |
|-----------------------|-------------------------------------------------------------------------|
| Box Size              | 8' 4" x 14' 7"                                                          |
| Length w/ Ramp in Use | 25'                                                                     |
| Width w/ Ramp in Use  | 13' 6"                                                                  |
| Height w/ AC          | 12' 6"                                                                  |
| Fresh Water Tank      | 210 Gallons                                                             |
| Waste Tank            | 300 Gallons                                                             |
| Power Requirements    | Two dedicated 120<br>Volt-20 amp circuit within<br>100' of the trailer. |
| No. of AC Units       | 1                                                                       |