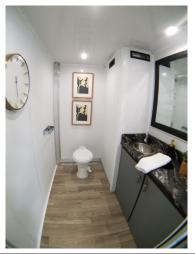

# 2 Station Luxury Restroom Trailer

**The 2 Station Restroom Trailer** is a great compact unit that fits well into most event space. We recommend using this size trailer perfect for events of 150 guests or less or for jobsites with 20 employees or less.

### STANDARD FEATURES

- WOMEN'S -1 toilet, 1 sink
- MEN'S 1 toilet, 1 urinal, 1 sink
- Onboard water tank
- · Equipped with AC/Heating
- White china toilets with foot flush
- Interior & Exterior LED Lights
- Self Leveling Stairs with Platforms & Railings
- Seamless Gel-coated Fiberglass Walls, Ceiling, and Subfloor
- Oversized Mirrors with Decorative Frames
- Stainless Steel Sinks
- Smart Touch Digital Thermostat