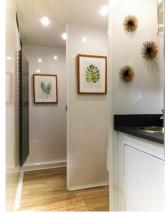

# 2 Station Luxury Restroom Trailer

**The 2 Station Restroom Trailer** is a great compact unit that fits well into most event space. We recommend using this size trailer perfect for events of 150 guests or less or for jobsites with 20 employees or less.

### STANDARD FEATURES

- WOMEN'S -1 toilet, 1 sink
- MEN'S 1 toilet, 1 urinal, 1 sink
- Onboard water tank
- · Equipped with AC/Heating
- White china toilets with foot flush
- Interior & Exterior LED Lights
- Self Leveling Stairs with Platforms & Railings
- Seamless Gel-coated Fiberglass Walls, Ceiling, and Subfloor
- Oversized Mirrors with Decorative Frames
- Stainless Steel Sinks
- Smart Touch Digital Thermostat