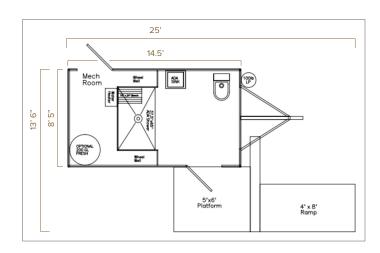

# **ADA Shower & Restroom Combo**

**ADA Shower & Restroom Combo** is is a great solution to make sure your site fulfills the needs/requirements for ADA users. This trailer is compact and private. The unit meets ADA requirements for both shower and toilet needs. This trailer selection is popular for homeless outreach and elderly centers.

### STANDARD FEATURES

- Equipped with AC/Heating
- Designed to be lowered during install to shorten length of ramp
- Self-contained, easy to deploy ramp, sets up quickly
- ADA China toilet with handle bars
- ADA Shower with seat and wand
- ADA Sink
- Hot and cold water controls
- Shower heads metered to 1.5 gpm
- Large vanity
- Seamless Gel-coated Fiberglass Walls, Ceiling, and Subfloor
- Smart Touch Digital Thermostat

Ask about our

SPECIAL RATES

| Number of Stations | 1                                    |
|--------------------|--------------------------------------|
| Box Size           | 8' 5" x 14.5'                        |
| Length w/ tongue   | 25'                                  |
| Width w/ Stairs    | 13' 6"                               |
| Fresh Water Tank   | 105 Gallons                          |
| Waste Tank         | 300 Gallons                          |
| Power Requirements | 2 dedicated 120 Volt-20 amp circuits |
| No. of AC Units    | 1                                    |