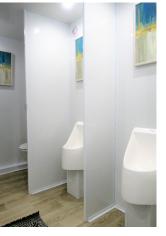

### STANDARD FEATURES

• **WOMEN'S** - 5 stalls, 2 sinks

MEN'S -2 stalls, 2 urinals, 1 sink

Onboard water tank

- Equipped with AC/Heating
- White china toilets with foot flush
- Interior & Exterior LED Lights
- Self Leveling Stairs with Platforms & Railings
- Seamless Gel-coated Fiberglass Walls, Ceiling, and Subfloor
- Oversized Mirrors with Decorative Frames
- Stainless Steel Sinks
- Smart Touch Digital Thermostat (x2)