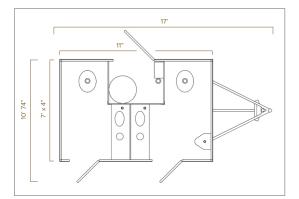

## **SPECIFICATIONS**

| Number of Stations | Womens - 1, Mens - 1                                                    |
|--------------------|-------------------------------------------------------------------------|
| Box Size           | 7' 4" × 11'                                                             |
| Length w/ tongue   | 17'                                                                     |
| Width w/ Stairs    | 10' 7"                                                                  |
| Height w/ AC       | 11' 4"                                                                  |
| Fresh Water Tank   | 105 Gallons                                                             |
| Waste Tank         | 300 Gallons                                                             |
| Power Requirements | One dedicated 120 Volt-20<br>amp circuit within 100' of<br>the trailer. |
| No. of AC Units    | 1                                                                       |