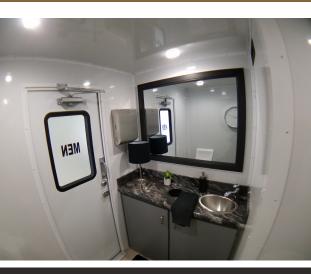

## STANDARD FEATURES

- WOMEN'S -1 toilet, 1 sink
- **MEN'S** 1 toilet, 1 urinal, 1 sink
- Onboard water tank
- Equipped with AC/Heating
- White china toilets with foot flush
- Interior & Exterior LED Lights
- Self Leveling Stairs with Platforms & Railings
- Seamless Gel-coated Fiberglass Walls, Ceiling, and Subfloor
- Oversized Mirrors with Decorative Frames
- Stainless Steel Sinks
- Smart Touch Digital Thermostat