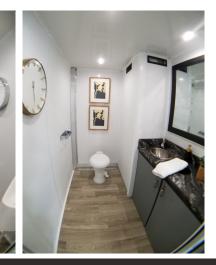

## STANDARD FEATURES

- WOMEN'S -1 toilet, 1 sink
- **MEN'S** 1 toilet, 1 urinal, 1 sink
- Onboard water tank
- Equipped with AC/Heating
- White china toilets with foot flush
- Interior & Exterior LED Lights
- Self Leveling Stairs with Platforms & Railings
- Seamless Gel-coated Fiberglass Walls, Ceiling, and Subfloor
- Oversized Mirrors with Decorative Frames
- Stainless Steel Sinks
- Smart Touch Digital Thermostat