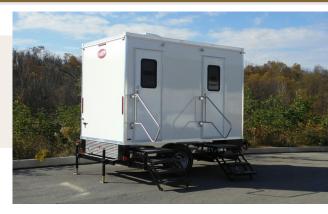

**The 2 Station Restroom Trailer** is a great compact unit that fits well into most event space. We recommend using this size trailer perfect for events of 150 guests or less or for jobsites with 20 employees or less.