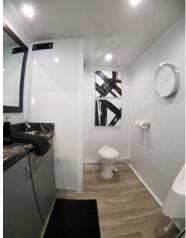

## STANDARD FEATURES

- WOMEN'S -1 toilet, 1 sink
- MEN'S 1 toilet, 1 urinal, 1 sink
- Onboard water tank
- Equipped with AC/Heating
- White china toilets with foot flush
- Interior & Exterior LED Lights
- Self Leveling Stairs with Platforms & Railings
- Seamless Gel-coated Fiberglass Walls, Ceiling, and Subfloor
- Oversized Mirrors with Decorative Frames
- Stainless Steel Sinks
- Smart Touch Digital Thermostat