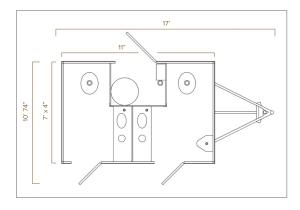

## **SPECIFICATIONS**

| Number of Stations | Womens - 1, Mens - 1                                              |
|--------------------|-------------------------------------------------------------------|
| Box Size           | 7' 4" × 11'                                                       |
| Length w/ tongue   | 17'                                                               |
| Width w/ Stairs    | 10' 7"                                                            |
| Height w/ AC       | 11' 4"                                                            |
| Fresh Water Tank   | 105 Gallons                                                       |
| Waste Tank         | 300 Gallons                                                       |
| Power Requirements | One dedicated 120 Volt-20 amp circuit within 100' of the trailer. |
| No. of AC Units    | 1                                                                 |