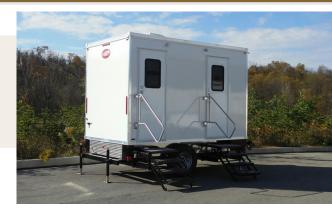

## 2 Station Luxury Restroom Trailer

**The 2 Station Restroom Trailer** is a great compact unit that fits well into most event space. We recommend using this size trailer perfect for events of 150 guests or less or for jobsites with 20 employees or less.