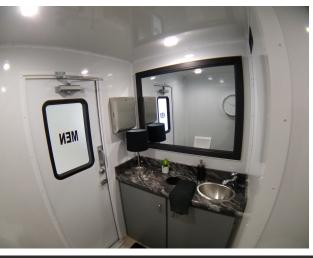

## STANDARD FEATURES

- WOMEN'S -1 toilet, 1 sink
- MEN'S 1 toilet, 1 urinal, 1 sink
- Onboard water tank
- Equipped with AC/Heating
- White china toilets with foot flush
- Interior & Exterior LED Lights
- Self Leveling Stairs with Platforms & Railings
- Seamless Gel-coated Fiberglass Walls, Ceiling, and Subfloor
- Oversized Mirrors with Decorative Frames
- Stainless Steel Sinks
- Smart Touch Digital Thermostat