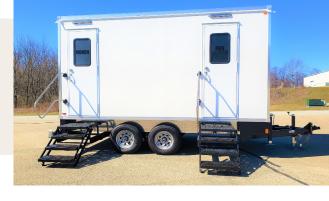

## **5 Station Luxury Restroom Trailer**

**The 5 Station Restroom Trailer** is by far our most popular restroom trailer. Compact while still offering 5 stations makes it small enough to fit into small event spaces with the capacity to handle larger crowds. We recommend using this size trailer for events with 200-500\* people or job sites with 20-50 employees.

## **SPECIFICATIONS**

| Number of Stations | Womens - 3, Mens - 2                                              |
|--------------------|-------------------------------------------------------------------|
| Box Size           | 14'6" x 8' 5"                                                     |
| Length w/ tongue   | 19'10"                                                            |
| Width w/ Stairs    | 12'4"                                                             |
| Height w/ AC       | 11'7"                                                             |
| Fresh Water Tank   | 200 Gallons                                                       |
| Waste Tank         | 520 Gallons                                                       |
| Power Requirements | One dedicated 120 Volt-20 amp circuit within 100' of the trailer. |
| No. of AC Units    | 1                                                                 |