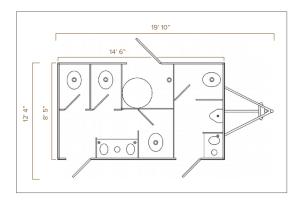

## **SPECIFICATIONS**

| Number of Stations | Womens - 3, Mens - 2                                              |
|--------------------|-------------------------------------------------------------------|
| Box Size           | 14'6" x 8' 5"                                                     |
| Length w/ tongue   | 19'10"                                                            |
| Width w/ Stairs    | 12'4"                                                             |
| Height w/ AC       | 11'7"                                                             |
| Fresh Water Tank   | 200 Gallons                                                       |
| Waste Tank         | 520 Gallons                                                       |
| Power Requirements | One dedicated 120 Volt-20 amp circuit within 100' of the trailer. |
| No. of AC Units    | 1                                                                 |