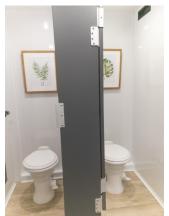

## Ask about our SPECIAL RATES for weekday

& long term

rentals!

- WOMEN'S 3 stalls, 2 sinks
- MEN'S 1 stall, 1 urinal, 1 sink
- Equipped with AC/Heating
- On Board Water Tanks
- Fully Stocked with Supplies
- Interior & Exterior LED Lights
- Self Leveling Stairs with Platforms & Railings
- Seamless Gel-coated Fiberglass Walls, Ceiling, and Subfloor
- Oversized Mirrors with Decorative Frames
- Stainless Steel Sinks
- Smart Touch Digital Thermostat