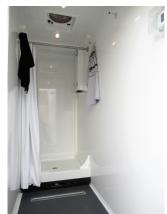

## 8 Station Private Shower Trailer

The 8 Station Private Shower Trailer contains 8 private shower cabins which allows personal security and easy cleaning compared to most shower trailers. The unit is also equipped with 4 community sink hand washing stations on the exterior of the trailer. Useful for festivals, disaster relief, homeless camps, and other temporary sites.

## STANDARD FEATURES

- 8 Completely private rooms
- Hot and cold water controls
- Shower heads metered to 1.5 gpm
- Can be connected to onsite septic
- CAL Fire approved
- Equipped with AC/Heating
- Seamless Gel-coated Fiberglass Walls, Ceiling, and Subfloor
- Smart Touch Digital Thermostat (x2)