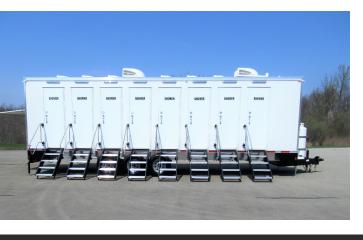

## 8 Station Private Shower Trailer

The 8 Station Private Shower Trailer contains 8 private shower cabins which allows personal security and easy cleaning compared to most shower trailers. The unit is also equipped with 4 community sink hand washing stations on the exterior of the trailer. Useful for festivals, disaster relief, homeless camps, and other temporary sites.

## **SPECIFICATIONS**

| Number of Stations | 8 Private cabins + exterior<br>4 sink hand wash station |
|--------------------|---------------------------------------------------------|
| Box Size           | 8' 5" x 29'                                             |
| Length w/ tongue   | 35'                                                     |
| Width w/ Stairs    | 12' 4"                                                  |
| Height w/ AC       | 11' 10"                                                 |
| Onboard water tank | 200 Gallons                                             |
| Waste Tank         | 950 Gallons                                             |
| Power Requirements | One 50amp 220V circuit within 100' of the trailer.      |
| No. of AC Units    | 2                                                       |