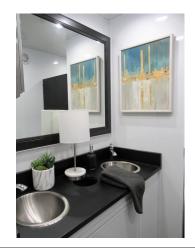

## **STANDARD FEATURES**

- **WOMEN'S** 5 stalls, 2 sinks
- MEN'S -2 stalls, 2 urinals, 1 sink
- Onboard water tank
- Equipped with AC/Heating
- White china toilets with foot flush
- Interior & Exterior LED Lights
- Self Leveling Stairs with Platforms & Railings
- Seamless Gel-coated Fiberglass Walls, Ceiling, and Subfloor
- Oversized Mirrors with Decorative Frames
- Stainless Steel Sinks
- Smart Touch Digital Thermostat (x2)