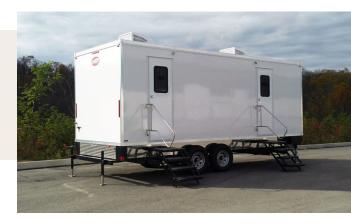

## **9 Station Restroom Trailer**

**The 9 Station Restroom Trailer** is a versatile, large size restroom trailer that is equiped to handle a variety of large amounts of users for events, remodels, and temporary uses. We recommend using this size trailer for events with 400 to 900\* people or job sites with more than 50 employees.