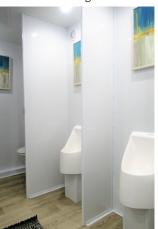

## **STANDARD FEATURES**

- **WOMEN'S** 5 stalls, 2 sinks
- MEN'S -2 stalls, 2 urinals, 1 sink
- Onboard water tank
- Equipped with AC/Heating
- White china toilets with foot flush
- Interior & Exterior LED Lights
- Self Leveling Stairs with Platforms & Railings
- Seamless Gel-coated Fiberglass Walls, Ceiling, and Subfloor
- Oversized Mirrors with Decorative Frames
- Stainless Steel Sinks
- Smart Touch Digital Thermostat (x2)