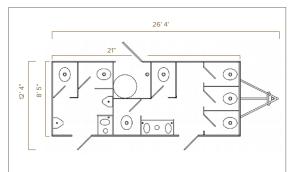

## **SPECIFICATIONS**

| Number of Stations | Womens - 5, Mens - 4                                                    |
|--------------------|-------------------------------------------------------------------------|
| Box Size           | 8' 5" x 21"                                                             |
| Length w/ tongue   | 26' 4"                                                                  |
| Width w/ Stairs    | 12' 4"                                                                  |
| Height w/ AC       | 11' 10"                                                                 |
| Fresh Water Tank   | 200 Gallons                                                             |
| Waste Tank         | 750 Gallons                                                             |
| Power Requirements | Two dedicated 120 Volt-20<br>amp circuit within 100' of<br>the trailer. |
| No. of AC Units    | 2                                                                       |