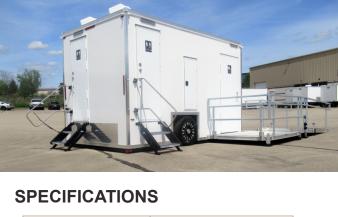

## ADA + 2 Restroom Trailer

The ADA + 2 Restroom Trailer is designed specifically to meet the Americans with Disabilities Act, and meets the strict California ADA standards, offering ease of access for individuals in a wheelchair or elderly end users. We recommend using this size trailer for events with 200 people or less. Great for job sites up to 30 employees.

## STANDARD FEATURES

- Designed to be lowered during install to shorten length of ramp
- Self-contained, easy to deploy ramp, sets up quickly
- Equipped with AC/Heating
- White china toilets with foot flush
- Interior & Exterior LED Lights
- Seamless Gel-coated Fiberglass Walls, Ceiling, and Subfloor
- Oversized Mirrors with Decorative Frames
- Stainless Steel Sinks
- Smart Touch Digital Thermostat