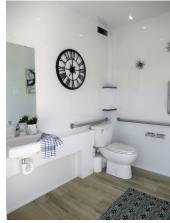

## ADA + 2 Restroom Trailer

The ADA + 2 Restroom Trailer is designed specifically to meet the Americans with Disabilities Act, and meets the strict California ADA standards, offering ease of access for individuals in a wheelchair or elderly end users. We recommend using this size trailer for events with 200 people or less. Great for job sites up to 30 employees.

## STANDARD FEATURES

- Designed to be lowered during install to shorten length of ramp
- Self-contained, easy to deploy ramp, sets up quickly
- Equipped with AC/Heating
- White china toilets with foot flush
- Interior & Exterior LED Lights
- Seamless Gel-coated Fiberglass Walls, Ceiling, and Subfloor
- Oversized Mirrors with Decorative Frames
- Stainless Steel Sinks
- Smart Touch Digital Thermostat