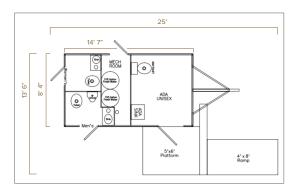

| Number of Stations    | Womens - 1, Mens - 1,<br>ADA Unisex 1                                   |
|-----------------------|-------------------------------------------------------------------------|
| Box Size              | 8' 4" x 14' 7"                                                          |
| Length w/ Ramp in Use | 25'                                                                     |
| Width w/ Ramp in Use  | 13' 6"                                                                  |
| Height w/ AC          | 12' 6"                                                                  |
| Fresh Water Tank      | 210 Gallons                                                             |
| Waste Tank            | 300 Gallons                                                             |
| Power Requirements    | Two dedicated 120<br>Volt-20 amp circuit within<br>100' of the trailer. |
| No. of AC Units       | 1                                                                       |