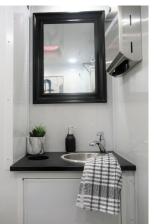

## STANDARD FEATURES

- Designed to be lowered during install to shorten length of ramp
- Self-contained, easy to deploy ramp, sets up quickly
- Equipped with AC/Heating
- White china toilets with foot flush
- Interior & Exterior LED Lights
- Seamless Gel-coated Fiberglass Walls, Ceiling, and Subfloor
- Oversized Mirrors with Decorative Frames
- Stainless Steel Sinks
- Smart Touch Digital Thermostat