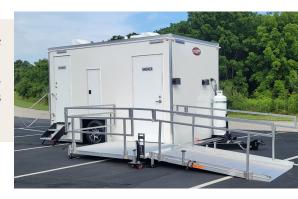

## **ADA+ 2 Private Showers Trailer**

ADA +2 Private Shower is is a great solution to make sure your site fulfills the needs/requirements for ADA users. This trailer is compact, private and meets the strict California ADA standards that are required for shower needs. This trailer selection is popular for homeless outreach and elderly centers.

## STANDARD FEATURES

- Equipped with AC/Heating
- Designed to be lowered during install to shorten length of ramp
- Self-contained, easy to deploy ramp, sets up quickly
- ADA Shower with seat and wand
- ADA Sink
- Hot and cold water controls
- Shower heads metered to 1.5 gpm
- Large vanity
- Seamless Gel-coated Fiberglass Walls, Ceiling, and Subfloor
- · Smart Touch Digital Thermostat