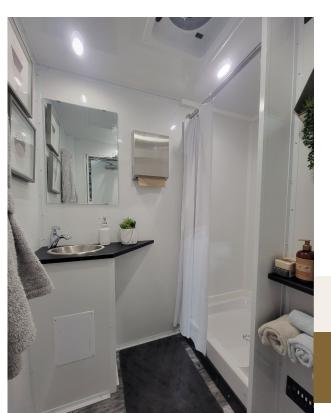

## STANDARD FEATURES

- Equipped with AC/Heating
- Designed to be lowered during install to shorten length of ramp
- Self-contained, easy to deploy ramp, sets up quickly
- ADA Shower with seat and wand
- ADA Sink
- Hot and cold water controls
- Shower heads metered to 1.5 gpm
- Large vanity
- Seamless Gel-coated Fiberglass Walls, Ceiling, and Subfloor
- · Smart Touch Digital Thermostat