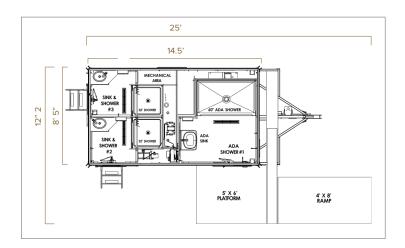

## **SPECIFICATIONS**

| Number of Stations | 2 Unisex, 1 ADA Unisex               |
|--------------------|--------------------------------------|
| Box Size           | 8' 5" x 14.5'                        |
| Length w/ tongue   | 25'                                  |
| Width w/ Stairs    | 13' 6"                               |
| Fresh Water Tank   | 105 Gallons                          |
| Waste Tank         | 300 Gallons                          |
| Power Requirements | 2 dedicated 120 Volt-20 amp circuits |
| No. of AC Units    | 1                                    |