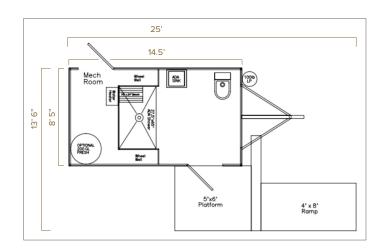

## **SPECIFICATIONS**

| Number of Stations | 1                                    |
|--------------------|--------------------------------------|
| Box Size           | 8' 5" x 14.5'                        |
| Length w/ tongue   | 25'                                  |
| Width w/ Stairs    | 13' 6"                               |
| Fresh Water Tank   | 105 Gallons                          |
| Waste Tank         | 300 Gallons                          |
| Power Requirements | 2 dedicated 120 Volt-20 amp circuits |
| No. of AC Units    | 1                                    |