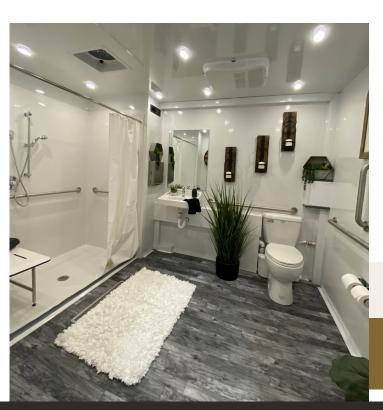

## **ADA Shower & Restroom Combo**

**ADA Shower & Restroom Combo** is is a great solution to make sure your site fulfills the needs/requirements for ADA users. This trailer is compact, private and meets the strict California ADA requirements for both shower and toilet needs. This trailer selection is popular for homeless outreach and elderly centers.

## STANDARD FEATURES

- Equipped with AC/Heating
- Designed to be lowered during install to shorten length of ramp
- Self-contained, easy to deploy ramp, sets up quickly
- ADA China toilet with handle bars
- ADA Shower with seat and wand
- ADA Sink
- Hot and cold water controls
- Shower heads metered to 1.5 gpm
- Large vanity
- Seamless Gel-coated Fiberglass Walls, Ceiling, and Subfloor
- Smart Touch Digital Thermostat