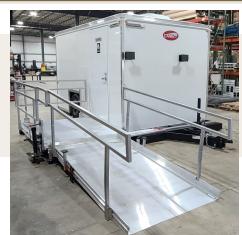

## **ADA Shower & Restroom Combo**

**ADA Shower & Restroom Combo** is is a great solution to make sure your site fulfills the needs/requirements for ADA users. This trailer is compact, private and meets the strict California ADA requirements for both shower and toilet needs. This trailer selection is popular for homeless outreach and elderly centers.

## STANDARD FEATURES

- Equipped with AC/Heating
- Designed to be lowered during install to shorten length of ramp
- Self-contained, easy to deploy ramp, sets up quickly
- ADA China toilet with handle bars
- ADA Shower with seat and wand
- ADA Sink
- Hot and cold water controls
- Shower heads metered to 1.5 gpm
- Large vanity
- Seamless Gel-coated Fiberglass Walls, Ceiling, and Subfloor
- Smart Touch Digital Thermostat